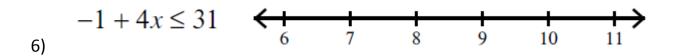

Part 3: Solve each inequality then graph the solution on the number line.

$$5 + \frac{n}{2} > 8$$
  $\longleftrightarrow$   $\frac{1}{4}$   $\longleftrightarrow$   $\frac{1}{5}$   $\longleftrightarrow$   $\frac{1}{6}$   $\longleftrightarrow$   $\frac{1}{7}$   $\longleftrightarrow$   $\frac{1}{8}$ 