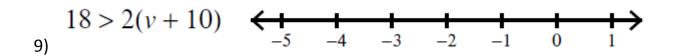

Part 3: Solve each inequality then graph the solution on the number line.

$$5 + \frac{n}{2} > 8$$
  $\longleftrightarrow$   $\frac{1}{4}$   $\longleftrightarrow$   $\frac{1}{5}$   $\longleftrightarrow$   $\frac{1}{6}$   $\longleftrightarrow$   $\frac{1}{7}$   $\longleftrightarrow$   $\frac{1}{8}$ 