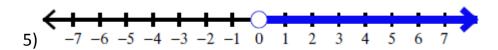

Solve and Graph Inequalities Review

Ms. Tran

Part 1: Write the inequality using words, then graph it on the number line.

$$v \ge 2$$

In words: \_\_\_\_\_

$$-4 > x$$

In words: \_\_\_\_\_

Part 2: Write the inequality for each number line graph.