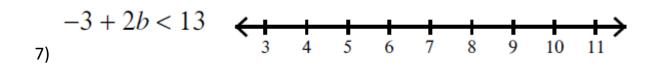

Part 3: Solve each inequality then graph the solution on the number line.

$$5 + \frac{n}{2} > 8$$
  $\longleftrightarrow$   $\frac{1}{4}$   $\longleftrightarrow$   $\frac{1}{5}$   $\longleftrightarrow$   $\frac{1}{6}$   $\longleftrightarrow$   $\frac{1}{7}$   $\longleftrightarrow$   $\frac{1}{8}$ 